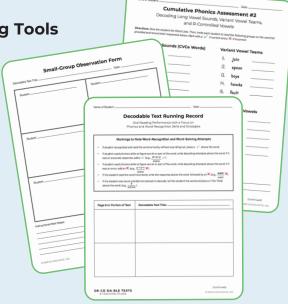

#### Diagnostic Tools, Assessments, & Progress Monitoring Tools

Our Decodable Texts & Teaching Plans Teacher's Guides include easy-to-use **Screening**, **Diagnostic**, and **Progress Monitoring** tools that enable educators to make informed, data-driven decisions to ensure the effectiveness of intervention efforts – from **targeted** screening of individual student gaps to **monitoring progress** over time. Tools and assessments include:

- Small Group Observation Form
- Class Matrices
- Dictation Assessments
- Cumulative Skill Reviews
- Decodable Text Running Records
- Observations & Analysis Forms