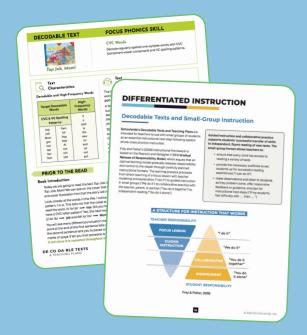

#### **Decodable Texts Teaching Plans**

- Provides explicit and scaffolded opportunities for practicing decoding skills with engaging decodable texts in targeted small-group intervention settings
- "Prior to", "during", and "after the read" components serve as easy-to-follow instructional roadmaps that enable more targeted teaching and learning opportunities
- Ability to choose teaching plans and decodables that target specific skill practice and application opportunities for students who need more support
- Teacher's Guides also include: instructional knowledge for teachers, a research-based scope and sequence, teacher preparation guides, annotated teaching plans to understand each plan component, customizable/ blank teaching plans, and grade-specific assessments and appendices