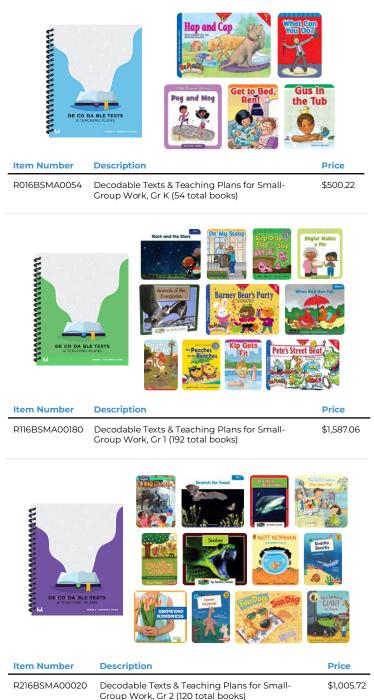

## Decodable Texts Teaching Plans Teacher's Guides & Libraries

Curated from a range of publishers to provide a rich variety of text formats, engaging stories, and ample opportunities for students to practice and apply targeted decoding skills in small groups, tier 2 intervention, and independent and partner practice.

#### Decodable Texts & Teaching Plans for K-2

Each kit contains a selection of grade- and skill-specific decodable texts and corresponding teaching plans, and 2–3 portable canvas book totes. Contact our team to request complete title listings.