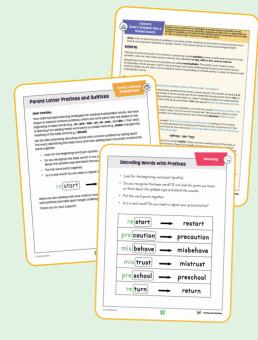

#### **Foundational Footsteps Phonics Skill Builders**

A series of short, supplemental resources that targets specific phonics skills that young readers need to master. This is the resource that every intervention specialist needs as part of their early literacy and phonics toolbox. Each guide includes:

- An explicit, easy-to-follow Introductory Lesson for the particular skill
- Family Literacy Engagement activities and resources to keep parents engaged, involved, and invested in what their students are learning
- A variety of Evidence-Based Activities to build decoding and encoding skills - \*activities are meant to be copied and shared with students and parents
- Several engaging **Decodable Texts** embedded throughout with "pre" and "post" reading instruction guidance
- Cumulative Reviews and Assessments to evaluate the application of skills learned